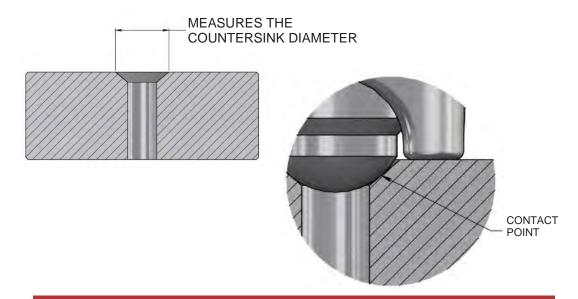

# **SRX02 Series**

Countersink Diameter Gage

A high precision digital gage for quick and accurate measurement of the major countersink diameter. The SRX02 gages have a spherical type probe that contacts the inside wall of the countersink (see detail). The spherical probe mimics the ball-over-height method of measuring countersinks. This gage has the capability to cover a limited range of countersink diameters.