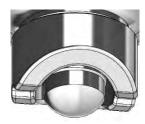

# **SRX02 Series**

Countersink Diameter Gage

A high precision digital gage for quick and accurate measurement of the major countersink diameter. The SRX02 gages have a spherical type probe that contacts the inside wall of the countersink (see detail). The spherical probe mimics the ball-over-height method of measuring countersinks. This gage has the capability to cover a limited range of countersink diameters.