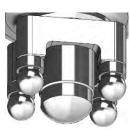

# BASE STYLE:

T = TRIPOD B = BIPOD

Q = QUADPOD

# **BASES**:

TRIPOD

**BIPOD** 

QUADPOD