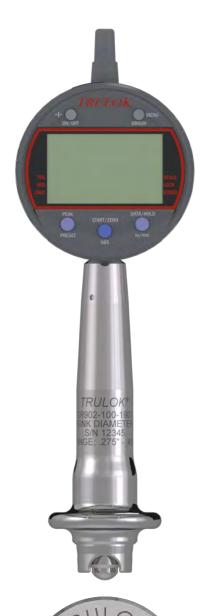

# **SRX02 Series**

Countersink Diameter Gage

A high precision digital gage for quick and accurate measurement of the major countersink diameter. The SRX02 gages have a spherical type probe that contacts the inside wall of the countersink (see detail). The spherical probe mimics the ball-over-height method of measuring countersinks. This gage has the capability to cover a limited range of countersink diameters.

- Measuring accuracy .00025 inch (.006mm)
- Direct contact inside the countersink walls
- Measurements not influenced by the countersink exit burrs
- Direct reading, no calculations or charts necessary
- Large base configurations available for curved surfaces
- Accurate, repeatable, and reproducible
- SPC ready via data port cable
- Ease of use with minimal training
- Eliminate costly rework
- Gage and set block calibrated to NIST traceable standards
- Unique serial numbers on gages, set blocks, and indicators
- Components made of heat treated, wear-resistant tool steels and microfinished to ensure accurate and trouble-free