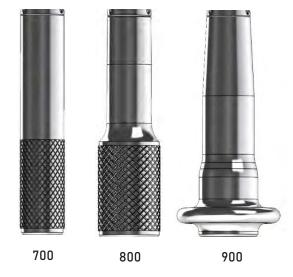

al numbers on gages, set blocks, and indicators
- Components made of heat treated, wear-resistant tool steels and microfinished to ensure accurate and trouble-free





# **SRX02** Series

**Countersink Diameter Gage** 



#### **DIGITAL INDICATOR'S FEATURES**

- LCD display with rotating bezel
- Inch/mm mode toggle capable
- SPC data output ready via data port
- Upper and lower tolerance capable
- Wireless transmission & Bluetooth compatible

## ORDERING INFORMATION:

# SRX02 - XXX - XX

#### **BODY STYLE:**

7 = KNURLED, SLIM

8 = KNURLED TYPE

9 = FLANGE STYLE

# GAGE NUMBER:

ASSIGNED IN SEQUENCE BY TRIO

#### **DIAMETER SIZE:**

FASTENER SIZE, DECIMAL SIZE OR ANY NUMBER

# BASE STYLE:

T = TRIPOD B = BIPOD

Q = QUADPOD

# **BASES**:



TRIPOD



**BIPOD** 



QUADPOD

## **BODIES**:



TRULOK® gages are built to your exact specifications and parameters. Please supply us with the following data:

| Countersink angle | Hole/Bore Ø | Countersink Ø | Standard<br>countersink?<br>[YES/NO] | Counterbore countersink? [YES/NO] |
|-------------------|-------------|---------------|--------------------------------------|-----------------------------------|
|                   |             |               |                                      |                                   |
|                   |             |               |                                      |                                   |
|                   |             |               |                                      |                                   |
|                   |             |               |